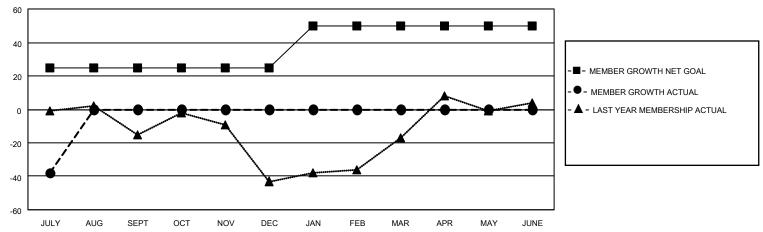

#### GOALS AND ACTUAL MEMBERS CUMULATIVE

| DROPPED CLUBS: 1 |    | 8 CLUBS OF 63 ADDED 1 OR<br>MORE NEW MEMBERS | GENDER DISTRIBUTION                |              |  |
|------------------|----|----------------------------------------------|------------------------------------|--------------|--|
|                  |    | MORE NEW MEMBERS                             | MALE                               | 542 (42.05%) |  |
|                  |    |                                              | FEMALE                             | 747 (57.95%) |  |
| DROPPED MEMBERS  |    |                                              | NON BINARY                         | 0 (0.00%)    |  |
|                  |    |                                              | PREFER NOT TO ANSWER               | 0 (0.00%)    |  |
| DECEASED         | 0  |                                              |                                    |              |  |
| CLUB CANCELLED   | 0  | CLICK HERE FOR CUMULATIVE                    | TOTAL FAMILY UNIT MEMBERS          | 3 104        |  |
| OTHER            | 94 | MEMBERSHIP DATA                              |                                    |              |  |
| TOTAL 94         |    |                                              | FAMILY MEMBERS PAYING HALF DUES 59 |              |  |
|                  |    |                                              |                                    |              |  |

## District 310 E

| Clubs                 |               |           |               | Members               |                        |                         |                                                    |
|-----------------------|---------------|-----------|---------------|-----------------------|------------------------|-------------------------|----------------------------------------------------|
| RESULTS FOR 2022-2023 |               |           |               | RESULTS FOR 2022-2023 |                        |                         |                                                    |
| QUARTER               | NEW CLUB GOAL | NEW CLUBS | DROPPED CLUBS | QUARTER MEMB          | BER GROWTH NET<br>GOAL | MEMBER GROWTH<br>ACTUAL | DROPPED<br>MEMBERS ACTUAL<br>(including transfers) |
| JULY/AUG/SEPT         | 1             | 2         | 1             | JULY/AUG/SEPT         | 25                     | 57                      | 94                                                 |
| OCT/NOV/DEC           | 0             | 0         | 0             | OCT/NOV/DEC           | 0                      | 0                       | 0                                                  |
| JAN/FEB/MAR           | 1             | 0         | 0             | JAN/FEB/MAR           | 25                     | 0                       | 0                                                  |
| APR/MAY/JUNE          | 0             | 0         | 0             | APR/MAY/JUNE          | 0                      | 0                       | 0                                                  |