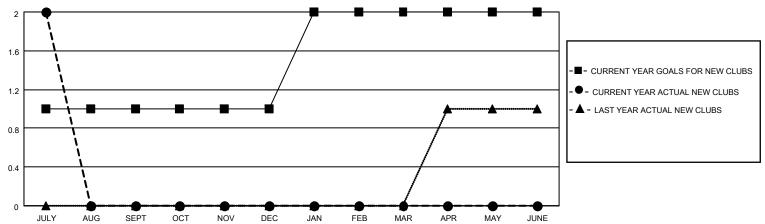

#### GOALS AND ACTUAL NEW CLUBS CUMULATIVE

## District 310 E

| Clubs                 |               |           |               | Members               |                        |                         |                                                    |
|-----------------------|---------------|-----------|---------------|-----------------------|------------------------|-------------------------|----------------------------------------------------|
| RESULTS FOR 2022-2023 |               |           |               | RESULTS FOR 2022-2023 |                        |                         |                                                    |
| QUARTER               | NEW CLUB GOAL | NEW CLUBS | DROPPED CLUBS | QUARTER MEMB          | BER GROWTH NET<br>GOAL | MEMBER GROWTH<br>ACTUAL | DROPPED<br>MEMBERS ACTUAL<br>(including transfers) |
| JULY/AUG/SEPT         | 1             | 2         | 1             | JULY/AUG/SEPT         | 25                     | 57                      | 94                                                 |
| OCT/NOV/DEC           | 0             | 0         | 0             | OCT/NOV/DEC           | 0                      | 0                       | 0                                                  |
| JAN/FEB/MAR           | 1             | 0         | 0             | JAN/FEB/MAR           | 25                     | 0                       | 0                                                  |
| APR/MAY/JUNE          | 0             | 0         | 0             | APR/MAY/JUNE          | 0                      | 0                       | 0                                                  |